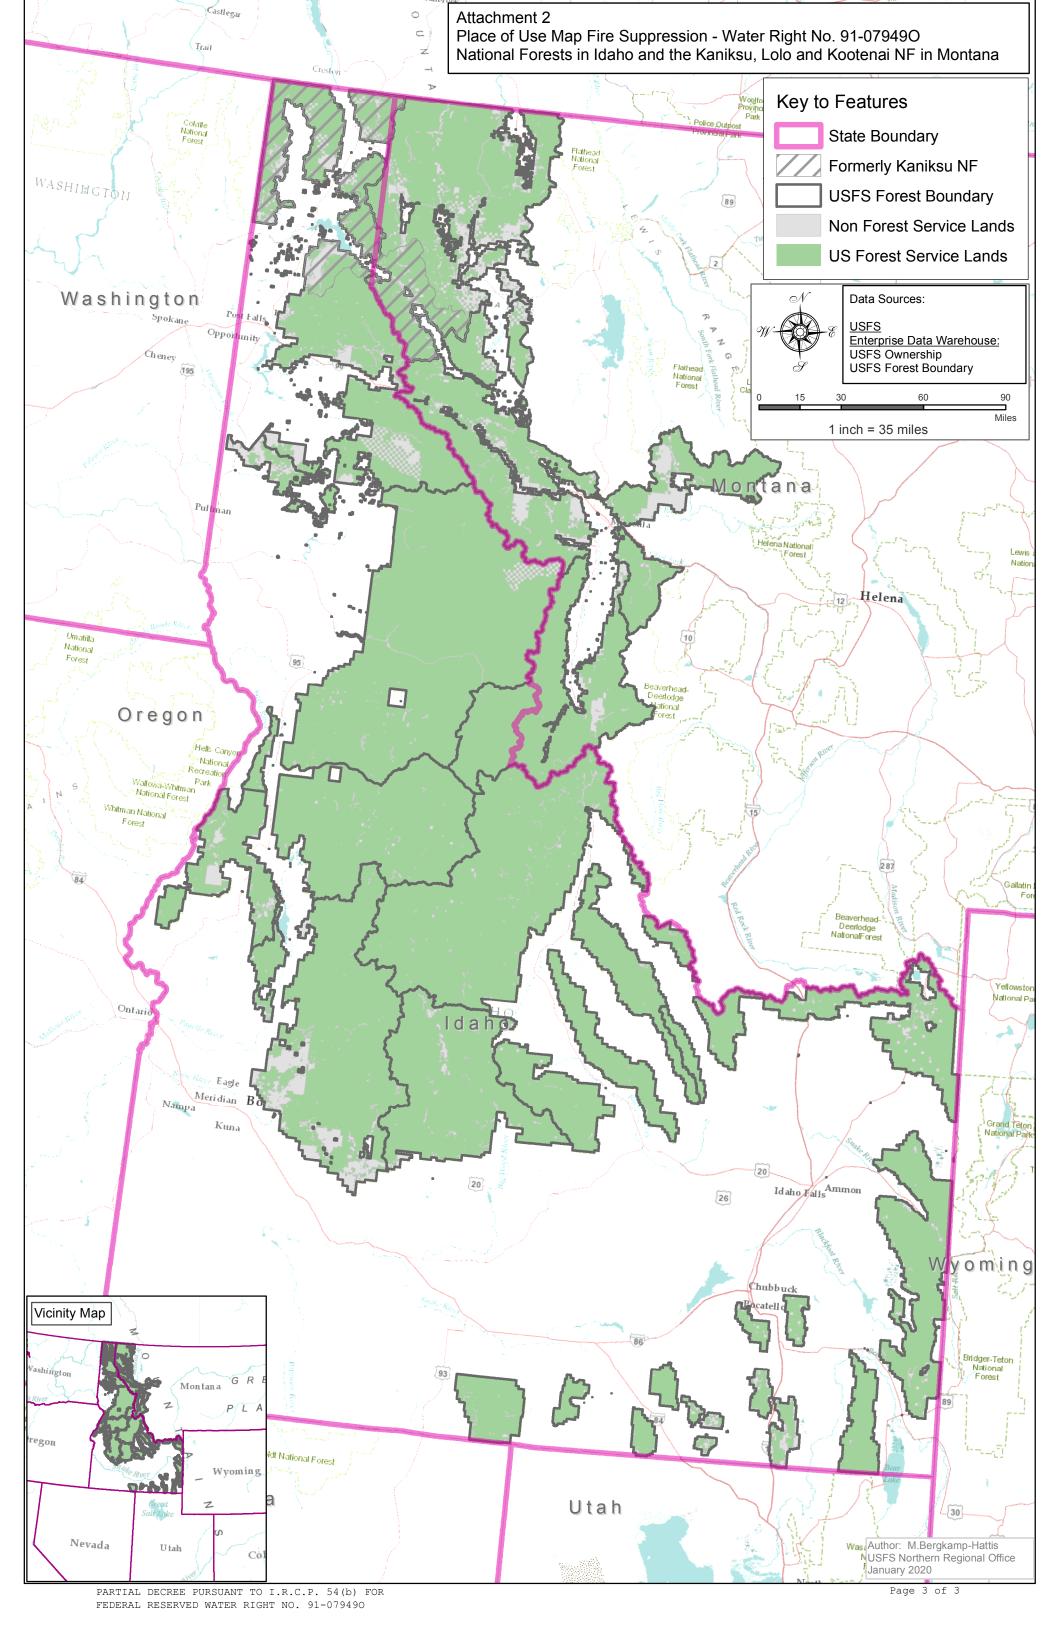

Administrative-Fire Suppression 01/01 - 12/31

PLACE OF USE: National Forests in Idaho and the Kaniksu, Lolo and Kootenai National Forests in

Montana.

See Attachment 2.

OTHER PROVISIONS NECESSARY FOR DEFINITON OR ADMINISTRATION OF THIS WATER RIGHT: